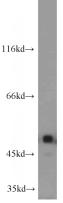

## Antibody description

ILK Rabbit Polyclonal antibody. Positive IP detected in mouse kidney tissue. Positive WB detected in mouse heart tissue, human heart tissue, mouse brain tissue, mouse kidney tissue, mouse spleen tissue. Positive IHC detected in human pancreas cancer tissue. Observed molecular weight by Western-blot: 51-59 kDa

## Validations

mouse heart tissue were subjected to SDS PAGE followed by western blot with Catalog No:111752(ILK antibody) at dilution of 1:1000

Immunohistochemical of paraffin-embedded human pancreas cancer using Catalog No:111752(ILK antibody) at dilution of 1:100 (under 10x lens)