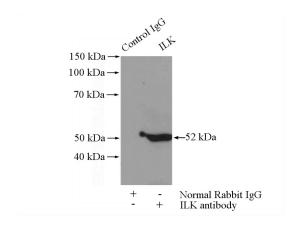

# ILK antibody

Catalog Number: 111752

IP Result of anti-ILK (IP:Catalog No:111752, 4ug; Detection:Catalog No:111752 1:800) with mouse kidney tissue lysate 4000ug.