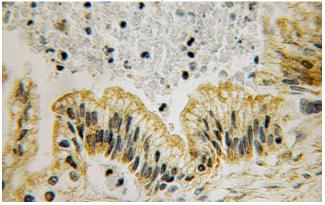

## Antibody description

ILK Rabbit Polyclonal antibody. Positive IP detected in mouse kidney tissue. Positive WB detected in mouse heart tissue, human heart tissue, mouse brain tissue, mouse kidney tissue, mouse spleen tissue. Positive IHC detected in human pancreas cancer tissue. Observed molecular weight by Western-blot: 51-59 kDa

## Validations

mouse heart tissue were subjected to SDS PAGE followed by western blot with Catalog No:111752(ILK antibody) at dilution of 1:1000

Immunohistochemical of paraffin-embedded human pancreas cancer using Catalog No:111752(ILK antibody) at dilution of 1:100 (under 10x lens)