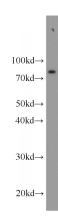

## **IL6R** antibody

Catalog Number: 111749

Product name

IL6R antibody

**Specificity** 

Human, Mouse; other species not tested.

**Antibody description** 

IL6R Rabbit Polyclonal antibody. Positive WB detected in mouse spleen tissue. Positive IP detected in mouse spleen tissue. Observed molecular weight by Western-blot: 80 kDa

**Dilutions** 

Recommended Dilution:

WB: 1:500-1:5000

IP: 1:200-1:2000 **Validations** 

mouse spleen tissue were subjected to SDS PAGE followed by western blot with Catalog No:111749(IL6R antibody) at dilution of 1:1000