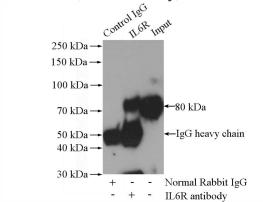

IP Result of anti-IL6R (IP:Catalog No:111749, 4ug; Detection:Catalog No:111749 1:500) with mouse spleen tissue lysate 4000ug.