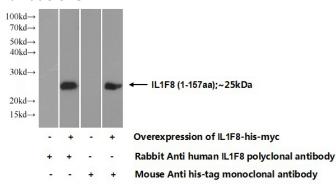

## **IL36B antibody**

Catalog Number: 111740

Product name

IL36B antibody

**Specificity** 

Human; other species not tested.

**Antibody description** 

IL36B Rabbit Polyclonal antibody. Positive WB detected in Transfected HEK-293 cells.

## **Validations**

Transfected HEK-293 cells were subjected to SDS PAGE followed by western blot with Catalog No:111740(IL1F8 Antibody) at dilution of 1:700