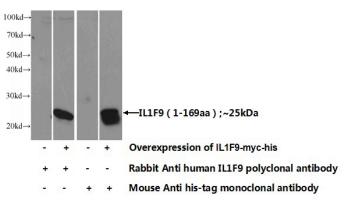

## IL36 gamma antibody

Catalog Number: 111739

**Product name** 

IL36 gamma antibody

**Specificity** 

Human; other species not tested.

**Antibody description** 

IL36 gamma Rabbit Polyclonal antibody. Positive WB detected in Transfected HEK-293 cells. Observed molecular weight by Western-blot: 25 kDa

## **Validations**

Transfected HEK-293 cells were subjected to SDS PAGE followed by western blot with Catalog No:111739(IL1F9 Antibody) at dilution of 1:1000