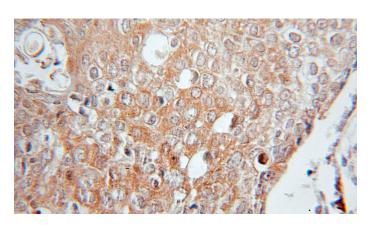

**Dilutions** 

Recommended Dilution:

WB: 1:500-1:5000

IHC: 1:20-1:200 **Validations** 

Immunohistochemical of paraffin-embedded human lung cancer using Catalog No:111737(IL32 antibody) at dilution of 1:50 (under 10x lens)