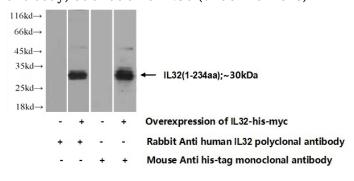

Transfected HEK-293 cells were subjected to SDS PAGE followed by western blot with Catalog No:111737(IL32 Antibody) at dilution of 1:1000