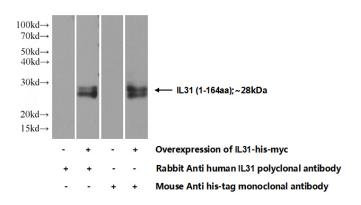

## Validations

Transfected HEK-293 cells were subjected to SDS PAGE followed by western blot with Catalog No:111736(IL31 Antibody) at dilution of 1:1000

| 16 kDa→              | 1          |
|----------------------|------------|
| 66 kDa→              |            |
| 45 kDa→              | 1          |
| 35 kDa→              | <b>.</b> + |
|                      |            |
| 25 kDa→              |            |
| 18 kDa $\rightarrow$ |            |
| 14 kDa→              |            |
|                      |            |
|                      |            |

RAW 264.7 cells were subjected to SDS PAGE followed by western blot with Catalog No:111736(IL31 Antibody) at dilution of 1:300

Immunohistochemistry of paraffin-embedded human testis tissue slide using Catalog No:111736(IL31 Antibody) at dilution of 1:50 (under 10x lens)