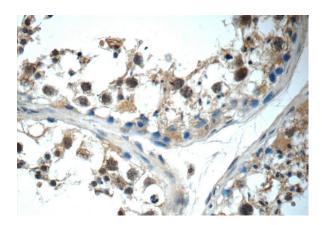

# IL31 antibody

Catalog Number: 111736

Immunohistochemistry of paraffin-embedded human testis tissue slide using Catalog No:111736(IL31 Antibody) at dilution of 1:50 (under 40x lens)