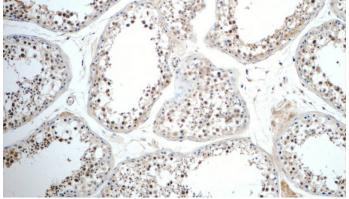

RAW 264.7 cells were subjected to SDS PAGE followed by western blot with Catalog No:111736(IL31 Antibody) at dilution of 1:300

Immunohistochemistry of paraffin-embedded human testis tissue slide using Catalog No:111736(IL31 Antibody) at dilution of 1:50 (under 10x lens)