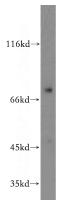

## **IL2RB** antibody

Catalog Number: 111733

**Product name** 

IL2RB antibody

**Specificity** 

human; other species not tested.

**Antibody description** 

IL2RB Rabbit Polyclonal antibody. Positive WB detected in HEK-293 cells. Observed molecular weight by Western-blot: 70-75kd

**Dilutions** 

Recommended Dilution:

WB: 1:200-1:1000

**Validations** 

HEK-293 cells were subjected to SDS PAGE followed by western blot with Catalog No:111733(IL2RB antibody) at dilution of 1:100