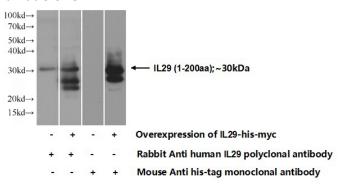

## **IL-29 antibody**

Catalog Number: 111732

**Product name** 

IL-29 antibody

**Specificity** 

Human; other species not tested.

**Antibody description** 

IL-29 Rabbit Polyclonal antibody. Positive WB detected in Transfected HEK-293 cells.

## **Validations**

Transfected HEK-293 cells were subjected to SDS PAGE followed by western blot with Catalog No:111732(IL29 Antibody) at dilution of 1:700