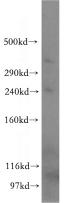

#### **Antibody description**

HSPG2-Specific Rabbit Polyclonal antibody. Positive WB detected in COLO 320 cells. Observed molecular weight by Western-blot: 469 kDa

# Validations

COLO 320 cells were subjected to SDS PAGE followed by western blot with Catalog No:111704(HSPG2-Specific antibody) at dilution of 1:300