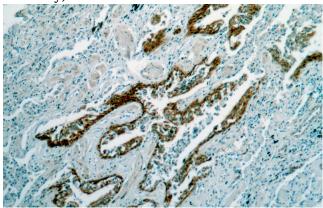

## **Antibody description**

HSPA6 Rabbit Polyclonal antibody. Positive IHC detected in human lung cancer. Positive WB detected in U-937 cells. Observed molecular weight by Western-blot: 70kd

### **Validations**

U-937 cells were subjected to SDS PAGE followed by western blot with Catalog No:111699(HSPA6 antibody) at dilution of 1:1000

Immunohistochemical of paraffin-embedded human lung cancer using Catalog No:111699(HSPA6 antibody) at dilution of 1:50 (under 10x lens)