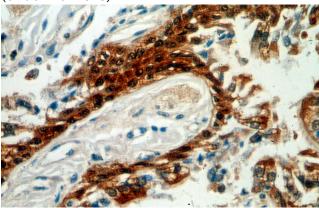

Immunohistochemical of paraffin-embedded human lung cancer using Catalog No:111699(HSPA6 antibody) at dilution of 1:50 (under 40x lens)