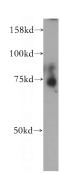

## **Antibody description**

HSPA6 Rabbit Polyclonal antibody. Positive IHC detected in human lung cancer. Positive WB detected in U-937 cells. Observed molecular weight by Western-blot: 70kd

### **Validations**

U-937 cells were subjected to SDS PAGE followed by western blot with Catalog No:111699(HSPA6 antibody) at dilution of 1:1000

Immunohistochemical of paraffin-embedded human lung cancer using Catalog No:111699(HSPA6 antibody) at dilution of 1:50 (under 10x lens)