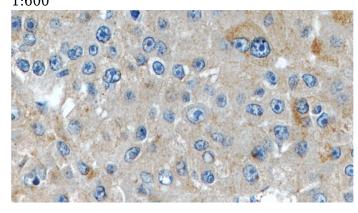

## **Antibody description**

IGHMBP2 Rabbit Polyclonal antibody. Positive WB detected in HL-60 cells, human brain tissue. Positive IHC detected in human liver cancer tissue. Observed molecular weight by Westernblot: 109 kDa

#### **Validations**

HL-60 cells were subjected to SDS PAGE followed by western blot with Catalog No:111697(IGHMBP2 Antibody) at dilution of 1:600

Immunohistochemistry of paraffin-embedded human liver cancer tissue slide using Catalog No:111697(IGHMBP2 Antibody) at dilution of 1:50 (under 40x lens)