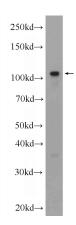

## **Antibody description**

IGHMBP2 Rabbit Polyclonal antibody. Positive WB detected in HL-60 cells, human brain tissue. Positive IHC detected in human liver cancer tissue. Observed molecular weight by Westernblot: 109 kDa

#### **Validations**

HL-60 cells were subjected to SDS PAGE followed by western blot with Catalog No:111697(IGHMBP2 Antibody) at dilution of 1:600

Immunohistochemistry of paraffin-embedded human liver cancer tissue slide using Catalog No:111697(IGHMBP2 Antibody) at dilution of 1:50 (under 40x lens)