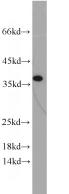

#### Antibody description

IGFBP3 Rabbit Polyclonal antibody. Positive WB detected in A2780 cells, HeLa cells. Positive IF detected in HeLa cells. Positive IHC detected in human breast cancer tissue, human colon cancer tissue. Observed molecular weight by Westernblot: 37-45 kDa

### Validations

A2780 cells were subjected to SDS PAGE followed by western blot with Catalog No:111686(IGFBP3 antibody) at dilution of 1:100

Immunohistochemical of paraffin-embedded human breast cancer using Catalog No:111686(IGFBP3 antibody) at dilution of 1:50 (under 10x lens)