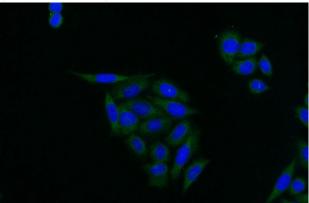

#### Antibody description

IGFBP3 Rabbit Polyclonal antibody. Positive WB detected in A2780 cells, HeLa cells. Positive IF detected in HeLa cells. Positive IHC detected in human breast cancer tissue, human colon cancer tissue. Observed molecular weight by Westernblot: 37-45 kDa

Immunofluorescent analysis of HeLa cells using

## **IGFBP3** antibody

Catalog Number: 111686

Catalog No:111686(IGFBP3 Antibody) at dilution

of 1:25 and Alexa Fluor 488-congugated AffiniPure Goat Anti-Rabbit IgG(H+L)