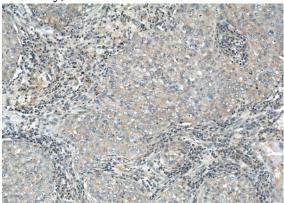

#### Antibody description

IGFBP3 Rabbit Polyclonal antibody. Positive WB detected in A2780 cells, HeLa cells. Positive IF detected in HeLa cells. Positive IHC detected in human breast cancer tissue, human colon cancer tissue. Observed molecular weight by Westernblot: 37-45 kDa

### Validations

A2780 cells were subjected to SDS PAGE followed by western blot with Catalog No:111686(IGFBP3 antibody) at dilution of 1:100

Immunohistochemical of paraffin-embedded human breast cancer using Catalog No:111686(IGFBP3 antibody) at dilution of 1:50 (under 10x lens)