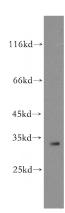

**Dilutions** 

Recommended Dilution:

WB: 1:200-1:2000

IP: 1:200-1:1000

IHC: 1:20-1:200

**Validations** 

MCF7 cells were subjected to SDS PAGE followed by western blot with Catalog No:111685(IGFBP2 antibody) at dilution of 1:300

## **IGFBP2** antibody

Catalog Number: 111685

**Product name** 

IGFBP2 antibody

**Specificity** 

Human, Mouse; other species not tested.

Antibody description

IGFBP2 Rabbit Polyclonal antibody. Positive WB detected in MCF7 cells. Positive IP detected in SH-SY5Y cells. Positive IHC detected in human prostate cancer tissue. Observed molecular weight by Western-blot: 36kd