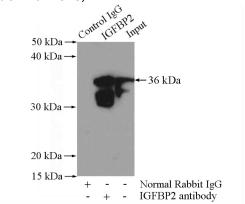

Immunohistochemical of paraffin-embedded human prostate cancer using Catalog No:111685(IGFBP2 antibody) at dilution of 1:50 (under 10x lens)

IP Result of anti-IGFBP2 (IP:Catalog No:111685,

## $IGFBP2\ antibody$

Catalog Number: 111685

4ug; Detection:Catalog No:111685 1:300) with

SH-SY5Y cells lysate 1200ug.