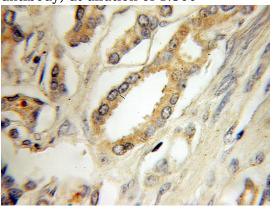

Immunohistochemical of paraffin-embedded human prostate cancer using Catalog No:111685(IGFBP2 antibody) at dilution of 1:50 (under 10x lens)

IP Result of anti-IGFBP2 (IP:Catalog No:111685,