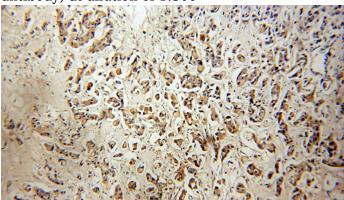

Immunohistochemical of paraffin-embedded human breast cancer using Catalog No:111684(IGFBP2 antibody) at dilution of 1:50 (under 10x lens)

Immunohistochemical of paraffin-embedded