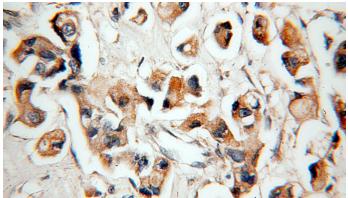

Immunohistochemical of paraffin-embedded human breast cancer using Catalog No:111684(IGFBP2 antibody) at dilution of 1:50 (under 10x lens)

Immunohistochemical of paraffin-embedded

## IGFBP2 antibody

Catalog Number: 111684

human breast cancer using Catalog No:111684(IGFBP2 antibody) at dilution of 1:50 (under 40x lens)

Immunofluorescent analysis of HeLa cells using Catalog No:111684(IGFBP2 Antibody) at dilution of 1:25 and Alexa Fluor 488-congugated AffiniPure Goat Anti-Rabbit IgG(H+L)