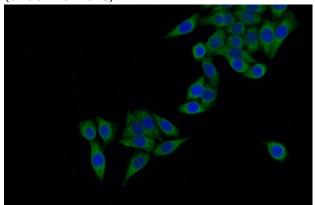

## IGFBP2 antibody

Catalog Number: 111684

human breast cancer using Catalog No:111684(IGFBP2 antibody) at dilution of 1:50 (under 40x lens)

Immunofluorescent analysis of HeLa cells using Catalog No:111684(IGFBP2 Antibody) at dilution of 1:25 and Alexa Fluor 488-congugated AffiniPure Goat Anti-Rabbit IgG(H+L)