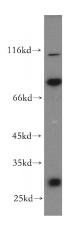

**Dilutions** 

Recommended Dilution:

WB: 1:200-1:2000

IHC: 1:20-1:200

IF: 1:10-1:100

**Validations** 

HeLa cells were subjected to SDS PAGE followed by western blot with Catalog No:111684(IGFBP2 antibody) at dilution of 1:300