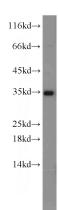

## **IGFBP1** antibody

Catalog Number: 111683

**Product name** 

IGFBP1 antibody

**Specificity** 

Human; other species not tested.

**Antibody description** 

IGFBP1 Rabbit Polyclonal antibody. Positive IHC detected in human placenta tissue, human stomach tissue. Positive WB detected in human placenta tissue. Observed molecular weight by Western-blot: 35 kDa

**Dilutions** 

Recommended Dilution:

WB: 1:200-1:1000

IHC: 1:20-1:200

**Validations** 

human placenta tissue were subjected to SDS PAGE followed by western blot with Catalog No:111683(IGFBP1 antibody) at dilution of 1:300