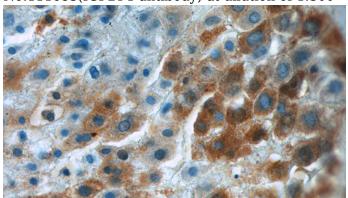

Immunohistochemistry of paraffin-embedded human placenta tissue slide using Catalog No:111683(IGFBP1 Antibody) at dilution of 1:50 (under 40x lens)

Immunohistochemistry of paraffin-embedded human stomach tissue slide using Catalog No:111683(IGFBP1 Antibody) at dilution of 1:50