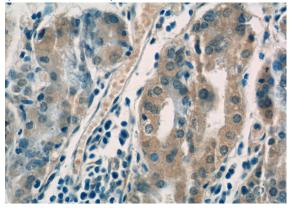

Immunohistochemistry of paraffin-embedded human placenta tissue slide using Catalog No:111683(IGFBP1 Antibody) at dilution of 1:50 (under 40x lens)

Immunohistochemistry of paraffin-embedded human stomach tissue slide using Catalog No:111683(IGFBP1 Antibody) at dilution of 1:50