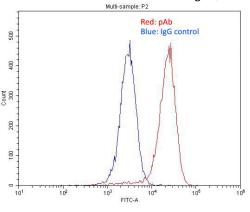

Immunofluorescent analysis of HepG2 cells using Catalog No:111682(IGF2R-Specific Antibody) at dilution of 1:50 and Alexa Fluor 488-congugated AffiniPure Goat Anti-Rabbit IgG(H+L)

1X10^6 HepG2 cells were stained with .2ug IGF2R-Specific antibody (Catalog No:111682, red) and control antibody (blue). Fixed with 4% PFA blocked with 3% BSA (30 min). Alexa Fluor 488congugated AffiniPure Goat Anti-Rabbit IgG(H+L) with dilution 1:1500.