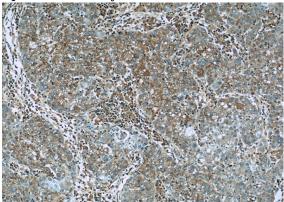

## Validations

HepG2 cells were subjected to SDS PAGE followed by western blot with Catalog No:111682(IGF2R-Specific antibody) at dilution of 1:500

Immunohistochemistry of paraffin-embedded human liver cancer slide using Catalog No:111682(IGF2R-Specific Antibody) at dilution of

# IGF2R-Specific antibody

Catalog Number: 111682

Immunohistochemistry of paraffin-embedded human liver cancer slide using Catalog No:111682(IGF2R-Specific Antibody) at dilution of

IP Result of anti-IGF2R-Specific (IP:Catalog No:111682, 4ug; Detection:Catalog No:111682 1:500) with HepG2 cells lysate 3480ug.