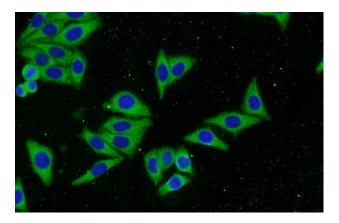

Immunofluorescent analysis of HepG2 cells using Catalog No:111682(IGF2R-Specific Antibody) at dilution of 1:50 and Alexa Fluor 488-congugated AffiniPure Goat Anti-Rabbit IgG(H+L)

1X10^6 HepG2 cells were stained with .2ug IGF2R-Specific antibody (Catalog No:111682, red) and control antibody (blue). Fixed with 4% PFA blocked with 3% BSA (30 min). Alexa Fluor 488congugated AffiniPure Goat Anti-Rabbit IgG(H+L) with dilution 1:1500.