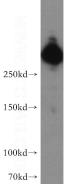

## Validations

HepG2 cells were subjected to SDS PAGE followed by western blot with Catalog No:111682(IGF2R-Specific antibody) at dilution of 1:500

Immunohistochemistry of paraffin-embedded human liver cancer slide using Catalog No:111682(IGF2R-Specific Antibody) at dilution of