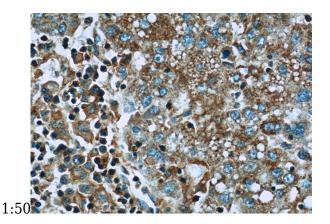

# IGF2R-Specific antibody

Catalog Number: 111682

Immunohistochemistry of paraffin-embedded human liver cancer slide using Catalog No:111682(IGF2R-Specific Antibody) at dilution of

IP Result of anti-IGF2R-Specific (IP:Catalog No:111682, 4ug; Detection:Catalog No:111682 1:500) with HepG2 cells lysate 3480ug.