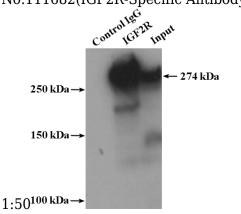

# IGF2R-Specific antibody

Catalog Number: 111682

Immunohistochemistry of paraffin-embedded human liver cancer slide using Catalog No:111682(IGF2R-Specific Antibody) at dilution of

IP Result of anti-IGF2R-Specific (IP:Catalog No:111682, 4ug; Detection:Catalog No:111682 1:500) with HepG2 cells lysate 3480ug.