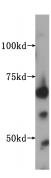

#### **Validations**

human kidney tissue were subjected to SDS PAGE followed by western blot with Catalog No:111680(IGF2BP2 antibody) at dilution of 1:1000

Immunohistochemical of paraffin-embedded human pancreas cancer using Catalog No:111680(IGF2BP2 antibody) at dilution of 1:50 (under 10x lens)