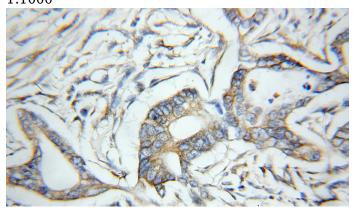

#### **Validations**

human kidney tissue were subjected to SDS PAGE followed by western blot with Catalog No:111680(IGF2BP2 antibody) at dilution of 1:1000

Immunohistochemical of paraffin-embedded human pancreas cancer using Catalog No:111680(IGF2BP2 antibody) at dilution of 1:50 (under 10x lens)