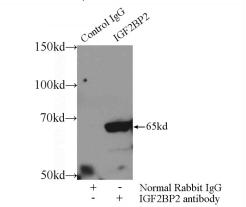

# IGF2BP2 antibody

Catalog Number: 111680

IP Result of anti-IGF2BP2 (IP:Catalog No:111680,

3ug; Detection:Catalog No:111680 1:500) with HEK-293 cells lysate 1000ug.