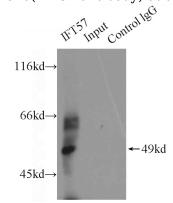

IP Result of anti-IFT57 (IP:Catalog No:111670, 5ug; Detection:Catalog No:111670 1:800) with HEK-293 cells lysate 2000ug.

Immunohistochemical of paraffin-embedded human prostate cancer using Catalog