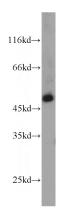

**Dilutions** 

Recommended Dilution:

WB: 1:200-1:2000

IP: 1:200-1:2000

IHC: 1:20-1:200

**Validations** 

mouse retina tissue were subjected to SDS PAGE followed by western blot with Catalog No:111670(IFT57 antibody) at dilution of 1:1000