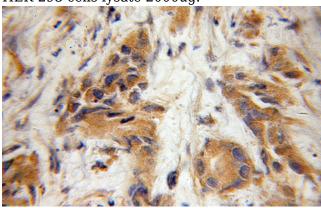

IP Result of anti-IFT57 (IP:Catalog No:111670, 5ug; Detection:Catalog No:111670 1:800) with HEK-293 cells lysate 2000ug.

Immunohistochemical of paraffin-embedded human prostate cancer using Catalog

## $IFT57\ antibody$

Catalog Number: 111670

No:111670(IFT57 antibody) at dilution of 1:50 (under 10x lens)