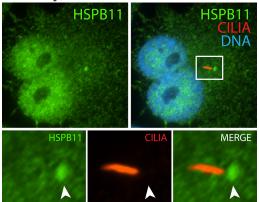

#### **Validations**

HeLa cells were subjected to SDS PAGE followed by western blot with Catalog No:111666(HSPB11 antibody) at dilution of 1:500

IF result (the base of cilia stain) of anti-HSPB11 (IFT25, Catalog No:111666, 1:50) with serumstarved hTERT-RPE1 (PFA fixed) by Dr. Moshe Kim.