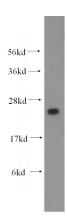

# **Antibody description**

IFT25 Rabbit Polyclonal antibody. Positive IF detected in hTERT-RPE1 cells. Positive WB detected in HeLa cells, A549 cells, mouse brain tissue. Observed molecular weight by Westernblot: 25 kDa

#### **Validations**

HeLa cells were subjected to SDS PAGE followed by western blot with Catalog No:111666(HSPB11 antibody) at dilution of 1:500

IF result (the base of cilia stain) of anti-HSPB11 (IFT25, Catalog No:111666, 1:50) with serumstarved hTERT-RPE1 (PFA fixed) by Dr. Moshe Kim.