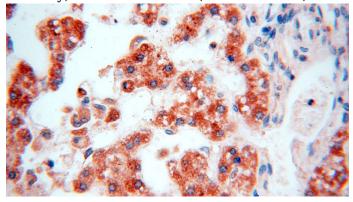

Immunohistochemical of paraffin-embedded human liver using Catalog No:111662(IL15RA antibody) at dilution of 1:50 (under 10x lens)

Immunohistochemical of paraffin-embedded human liver using Catalog No:111662(IL15RA

## $IL15RA\ antibody$

Catalog Number: 111662

antibody) at dilution of 1:50 (under 40x lens)