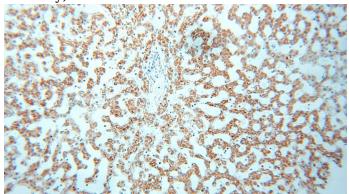

Immunohistochemical of paraffin-embedded human liver using Catalog No:111662(IL15RA antibody) at dilution of 1:50 (under 10x lens)

Immunohistochemical of paraffin-embedded human liver using Catalog No:111662(IL15RA