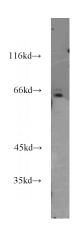

**Dilutions** 

Recommended Dilution:

WB: 1:200-1:2000

IHC: 1:20-1:200

**Validations** 

HeLa cells were subjected to SDS PAGE followed by western blot with Catalog No:111662(IL15RA antibody) at dilution of 1:500