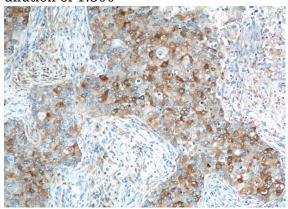

#### **Validations**

rat thymus tissue were subjected to SDS PAGE followed by western blot with Catalog No:111661(IL13RA2,CD213A2 Antibody) at dilution of 1:300

Immunohistochemistry of paraffin-embedded human breast cancer tissue slide using Catalog No:111661(IL13RA2,CD213A2 Antibody) at dilution of 1:200 (under 10x lens).

Immunohistochemistry of paraffin-embedded human breast cancer tissue slide using Catalog