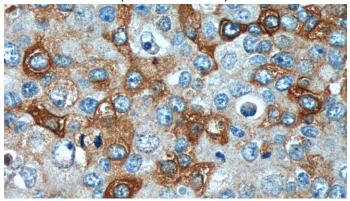

# $IL13RA2\ antibody$

Catalog Number: 111661

No:111661(IL13RA2,CD213A2 Antibody) at

dilution of 1:200 (under 40x lens).