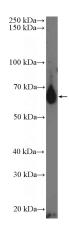

## **Antibody description**

IL13RA2 Rabbit Polyclonal antibody. Positive IHC detected in human breast cancer tissue, human brain tissue, human gliomas tissue, human ovary tumor tissue. Positive WB detected in rat thymus tissue, HeLa cells, rat liver tissue. Observed molecular weight by Western-blot: 65 kDa

#### **Validations**

rat thymus tissue were subjected to SDS PAGE followed by western blot with Catalog No:111661(IL13RA2,CD213A2 Antibody) at dilution of 1:300

Immunohistochemistry of paraffin-embedded human breast cancer tissue slide using Catalog No:111661(IL13RA2,CD213A2 Antibody) at dilution of 1:200 (under 10x lens).