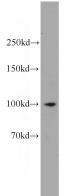

## Antibody description

IL12RB1 Rabbit Polyclonal antibody. Positive WB detected in K-562 cells. Observed molecular weight by Western-blot: 100kd

# Validations

K-562 cells were subjected to SDS PAGE followed by western blot with Catalog No:111660(IL12RB1 antibody) at dilution of 1:500