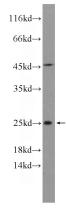

## **IL11 antibody**

Catalog Number: 111658

**Product name** 

IL11 antibody

**Specificity** 

Human, Mouse; other species not tested.

**Antibody description** 

IL11 Rabbit Polyclonal antibody. Positive WB detected in human plasma tissue. Observed molecular weight by Western-blot: 25 kDa

## **Validations**

human plasma tissue were subjected to SDS PAGE followed by western blot with Catalog

No:111658(IL11 Antibody) at dilution of 1:300  $\,$