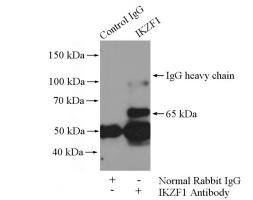

Immunohistochemical of paraffin-embedded human lymphoma using Catalog No:111647(IKZF1 antibody) at dilution of 1:50 (under 10x lens)

IP Result of anti-IKZF1 (IP:Catalog No:111647, 4ug; Detection:Catalog No:111647 1:500) with

## IKZF1 antibody

Catalog Number: 111647

HeLa cells lysate 1200ug.