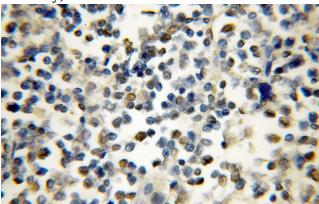

Immunohistochemical of paraffin-embedded human lymphoma using Catalog No:111647(IKZF1 antibody) at dilution of 1:50 (under 10x lens)

IP Result of anti-IKZF1 (IP:Catalog No:111647, 4ug; Detection:Catalog No:111647 1:500) with