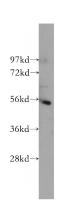

**Dilutions** 

Recommended Dilution:

WB: 1:500-1:5000

IP: 1:200-1:2000

IHC: 1:20-1:200

**Validations** 

HeLa cells were subjected to SDS PAGE followed by western blot with Catalog No:111647(IKZF1 antibody) at dilution of 1:500