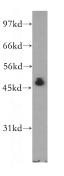

# **Antibody description**

IkB beta Rabbit Polyclonal antibody. Positive IHC detected in human colon cancer tissue, human endometrial cancer tissue. Positive WB detected in HeLa cells, Jurkat cells. Observed molecular weight by Western-blot: 46 kDa

# Validations

HeLa cells were subjected to SDS PAGE followed by western blot with Catalog No:111642(NFKBIB antibody) at dilution of 1:500

Immunohistochemical of paraffin-embedded human colon cancer using Catalog No:111642(NFKBIB antibody) at dilution of 1:100 (under 10x lens)