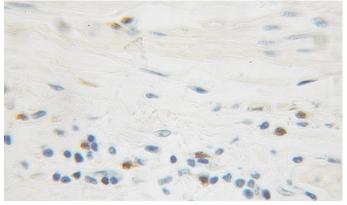

# **Antibody description**

IkB beta Rabbit Polyclonal antibody. Positive IHC detected in human colon cancer tissue, human endometrial cancer tissue. Positive WB detected in HeLa cells, Jurkat cells. Observed molecular weight by Western-blot: 46 kDa

# Validations

HeLa cells were subjected to SDS PAGE followed by western blot with Catalog No:111642(NFKBIB antibody) at dilution of 1:500

Immunohistochemical of paraffin-embedded human colon cancer using Catalog No:111642(NFKBIB antibody) at dilution of 1:100 (under 10x lens)