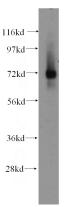

#### Antibody description

IGSF8 Rabbit Polyclonal antibody. Positive IP detected in mouse brain tissue. Positive WB detected in K-562 cells, HEK-293 cells, mouse brain tissue. Observed molecular weight by Western-blot: 70kd

# Validations

K-562 cells were subjected to SDS PAGE followed by western blot with Catalog No:111636(IGSF8 antibody) at dilution of 1:500

IP Result of anti-IGSF8 (IP:Catalog No:111636, 3ug; Detection:Catalog No:111636 1:500) with mouse brain tissue lysate 5000ug.