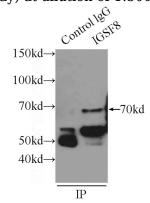

#### Antibody description

IGSF8 Rabbit Polyclonal antibody. Positive IP detected in mouse brain tissue. Positive WB detected in K-562 cells, HEK-293 cells, mouse brain tissue. Observed molecular weight by Western-blot: 70kd

# Validations

K-562 cells were subjected to SDS PAGE followed by western blot with Catalog No:111636(IGSF8 antibody) at dilution of 1:500

IP Result of anti-IGSF8 (IP:Catalog No:111636, 3ug; Detection:Catalog No:111636 1:500) with mouse brain tissue lysate 5000ug.