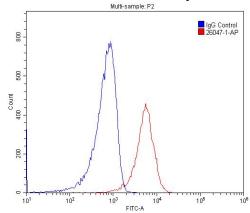

#### **Validations**

RAW 264.7 cells were subjected to SDS PAGE followed by western blot with Catalog No:111634(IGSF2 Antibody) at dilution of 1:300

1X10^6 RAW 264.7 cells were stained with 0.2ug IGSF2 antibody (Catalog No:111634, red) and control antibody (blue). Fixed with 4% PFA blocked with 3% BSA (30 min). Alexa Fluor 488-congugated AffiniPure Goat Anti-Rabbit IgG(H+L) with dilution 1:1500.