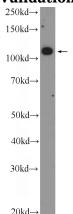

## **Antibody description**

IGSF2 Rabbit Polyclonal antibody. Positive FC detected in RAW 264.7 cells. Positive WB detected in RAW 264.7 cells. Observed molecular weight by Western-blot: 115 kDa

#### **Validations**

RAW 264.7 cells were subjected to SDS PAGE followed by western blot with Catalog No:111634(IGSF2 Antibody) at dilution of 1:300

1X10^6 RAW 264.7 cells were stained with 0.2ug IGSF2 antibody (Catalog No:111634, red) and control antibody (blue). Fixed with 4% PFA blocked with 3% BSA (30 min). Alexa Fluor 488-congugated AffiniPure Goat Anti-Rabbit IgG(H+L) with dilution 1:1500.