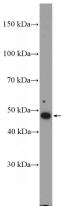

## IFRD2 antibody

Catalog Number: 111631

**Product name** 

IFRD2 antibody

**Specificity** 

Human; other species not tested.

**Antibody description** 

IFRD2 Rabbit Polyclonal antibody. Positive WB detected in HeLa cells, A549 cells, PC-3 cells. Observed molecular weight by Western-blot: 50 kDa

**Dilutions** 

Recommended Dilution:

WB: 1:200-1:2000

**Validations** 

HeLa cells were subjected to SDS PAGE followed by western blot with Catalog No:111631(IFRD2 Antibody) at dilution of 1:600