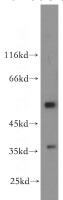

## **IFRD1** antibody

Catalog Number: 111630

**Product name** 

IFRD1 antibody

**Specificity** 

Human, Mouse, Rat; other species not tested.

**Antibody description** 

IFRD1 Rabbit Polyclonal antibody. Positive WB detected in HeLa cells, human skeletal muscle tissue. Observed molecular weight by Westernblot: 51 kDa

**Dilutions** 

Recommended Dilution:

WB: 1:500-1:5000

**Validations** 

HeLa cells were subjected to SDS PAGE followed by western blot with Catalog No:111630(IFRD1 antibody) at dilution of 1:600