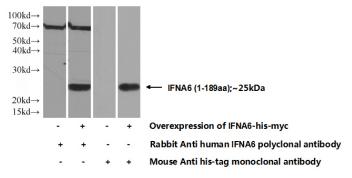

## IFNA6 antibody

Catalog Number: 111625

**Product name** 

IFNA6 antibody

**Specificity** 

Human; other species not tested.

**Antibody description** 

IFNA6 Rabbit Polyclonal antibody. Positive WB detected in Transfected HEK-293 cells.

## **Validations**

Transfected HEK-293 cells were subjected to SDS PAGE followed by western blot with Catalog No:111625(IFNA6 Antibody) at dilution of 1:1000