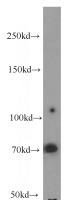

## **IDUA** antibody

Catalog Number: 111612

**Product name** 

**IDUA** antibody

**Specificity** 

human, mouse, rat; other species not tested.

**Antibody description** 

IDUA Rabbit Polyclonal antibody. Positive WB detected in mouse brain tissue. Observed molecular weight by Western-blot: 73kd

## **Validations**

mouse brain tissue were subjected to SDS PAGE followed by western blot with Catalog No:111612(IDUA antibody) at dilution of 1:300