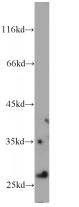

# **Antibody description**

IDI1 Rabbit Polyclonal antibody. Positive WB detected in mouse liver tissue, human liver tissue, L02 cells. Positive IP detected in mouse liver tissue. Observed molecular weight by Westernblot: 28 kDa

## mouse liver tissue were subjected to SDS PAGE followed by western blot with Catalog No:111607(IDI1 antibody) at dilution of 1:300

IP Result of anti-IDI1 (IP:Catalog No:111607, 4ug; Detection:Catalog No:111607 1:300) with mouse liver tissue lysate 4000ug.