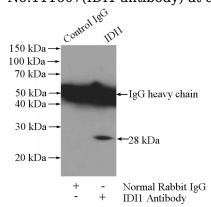

## mouse liver tissue were subjected to SDS PAGE followed by western blot with Catalog No:111607(IDI1 antibody) at dilution of 1:300

IP Result of anti-IDI1 (IP:Catalog No:111607, 4ug; Detection:Catalog No:111607 1:300) with mouse liver tissue lysate 4000ug.