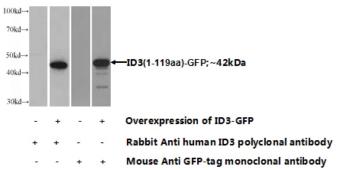

## Validations

Transfected HEK-293 cells were subjected to SDS PAGE followed by western blot with Catalog No:111599(ID3 Antibody) at dilution of 1:1000