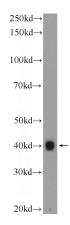

## **Antibody description**

Icln Rabbit Polyclonal antibody. Positive IF detected in HEK-293 cells. Positive WB detected in HEK-293 cells, MDCK cells. Observed molecular weight by Western-blot: 36-42 kDa

#### **Validations**

HEK-293 cells were subjected to SDS PAGE followed by western blot with Catalog No:111594(CLNS1A Antibody) at dilution of 1:1000

Immunofluorescent analysis of (-20oc Ethanol) fixed HEK-293 cells using Catalog No:111594(CLNS1A Antibody) at dilution of 1:50 and Alexa Fluor 488-congugated AffiniPure Goat Anti-Rabbit IgG(H+L)