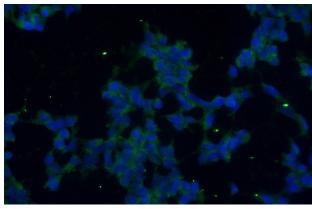

## **Antibody description**

Icln Rabbit Polyclonal antibody. Positive IF detected in HEK-293 cells. Positive WB detected in HEK-293 cells, MDCK cells. Observed molecular weight by Western-blot: 36-42 kDa

#### **Validations**

HEK-293 cells were subjected to SDS PAGE followed by western blot with Catalog No:111594(CLNS1A Antibody) at dilution of 1:1000

Immunofluorescent analysis of (-20oc Ethanol) fixed HEK-293 cells using Catalog No:111594(CLNS1A Antibody) at dilution of 1:50 and Alexa Fluor 488-congugated AffiniPure Goat Anti-Rabbit IgG(H+L)