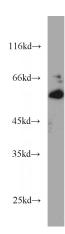

# **Antibody description**

ICAM2 Rabbit Polyclonal antibody. Positive IHC detected in human lung cancer tissue. Positive WB detected in Jurkat cells, HEK-293 cells. Observed molecular weight by Western-blot: 55-80 kDa

## **Dilutions**

Recommended Dilution:

WB: 1:200-1:2000

IHC: 1:20-1:200 **Validations** 

Jurkat cells were subjected to SDS PAGE followed by western blot with Catalog No:111590(ICAM2 antibody) at dilution of 1:500