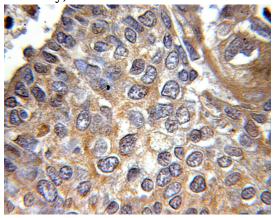

# **Antibody description**

ICAM2 Rabbit Polyclonal antibody. Positive IHC detected in human lung cancer tissue. Positive WB detected in Jurkat cells, HEK-293 cells. Observed molecular weight by Western-blot: 55-80 kDa

Immunohistochemical of paraffin-embedded human lung cancer using Catalog No:111590(ICAM2 antibody) at dilution of 1:50 (under 10x lens)