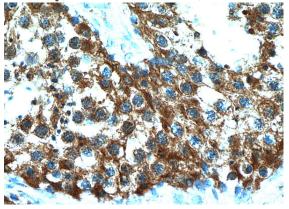

Immunohistochemical of paraffin-embedded human testis using Catalog No:111577(HYAL3 antibody) at dilution of 1:50 (under 40x lens)