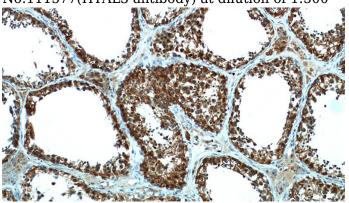

# Validations

human brain tissue were subjected to SDS PAGE followed by western blot with Catalog No:111577(HYAL3 antibody) at dilution of 1:500

Immunohistochemical of paraffin-embedded human testis using Catalog No:111577(HYAL3 antibody) at dilution of 1:50 (under 10x lens)