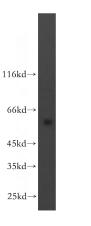

## Antibody description

HYAL3 Rabbit Polyclonal antibody. Positive IHC detected in human testis tissue, human prostate cancer tissue. Positive WB detected in human brain tissue, HepG2 cells. Observed molecular weight by Western-blot: 47 kDa,55 kDa

# Validations

human brain tissue were subjected to SDS PAGE followed by western blot with Catalog No:111577(HYAL3 antibody) at dilution of 1:500

Immunohistochemical of paraffin-embedded human testis using Catalog No:111577(HYAL3 antibody) at dilution of 1:50 (under 10x lens)