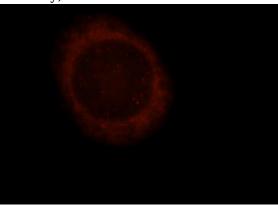

# **Antibody description**

HYAL2 Rabbit Polyclonal antibody. Positive FC detected in HeLa cells. Positive IF detected in Hela cells. Positive WB detected in HeLa cells. Observed molecular weight by Western-blot: 60 kDa

#### **Validations**

HeLa cells were subjected to SDS PAGE followed by western blot with Catalog No:111575(HYAL2 antibody) at dilution of 1:800

Immunofluorescent analysis of Hela cells, using HYAL2 antibody Catalog No:111575 at 1:25 dilution and Rhodamine-labeled goat anti-rabbit IgG (red).