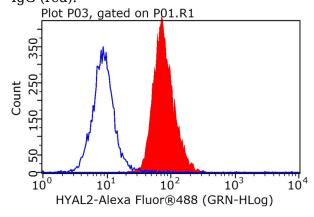

1X10^6 HeLa cells were stained with 0.2ug HYAL2 antibody (Catalog No:111575, red) and

# **HYAL2** antibody

Catalog Number: 111575

control antibody (blue). Fixed with 90% MeOH

blocked with 3% BSA (30 min). FITC-Goat anti-Rabbit IgG with dilution 1:100.