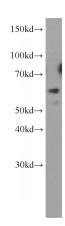

# **Antibody description**

HYAL2 Rabbit Polyclonal antibody. Positive FC detected in HeLa cells. Positive IF detected in Hela cells. Positive WB detected in HeLa cells. Observed molecular weight by Western-blot: 60 kDa

#### **Validations**

HeLa cells were subjected to SDS PAGE followed by western blot with Catalog No:111575(HYAL2 antibody) at dilution of 1:800

Immunofluorescent analysis of Hela cells, using HYAL2 antibody Catalog No:111575 at 1:25 dilution and Rhodamine-labeled goat anti-rabbit IgG (red).