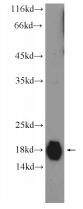

## **HSP20** antibody

Catalog Number: 111564

**Product name** 

HSP20 antibody

**Specificity** 

Human, Rat; other species not tested.

**Antibody description** 

HSP20 Rabbit Polyclonal antibody. Positive WB detected in rat heart tissue. Observed molecular weight by Western-blot: 18-20 kDa

## **Validations**

rat heart tissue were subjected to SDS PAGE followed by western blot with Catalog No:111564(HSPB6 Antibody) at dilution of 1:1000