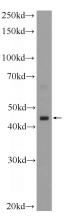

# Antibody description

HSFY1 Rabbit Polyclonal antibody. Positive WB detected in human testis tissue. Positive IHC detected in human testis tissue. Observed molecular weight by Western-blot: 45 kDa

#### IHC: 1:20-1:200 Validations

human testis tissue were subjected to SDS PAGE followed by western blot with Catalog No:111562(HSFY1 Antibody) at dilution of 1:1000

Immunohistochemistry of paraffin-embedded human testis tissue slide using Catalog No:111562(HSFY1 Antibody) at dilution of 1:50 (under 40x lens)