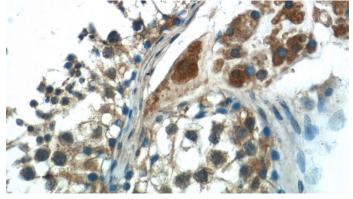

# Antibody description

HSFY1 Rabbit Polyclonal antibody. Positive WB detected in human testis tissue. Positive IHC detected in human testis tissue. Observed molecular weight by Western-blot: 45 kDa

#### IHC: 1:20-1:200 Validations

human testis tissue were subjected to SDS PAGE followed by western blot with Catalog No:111562(HSFY1 Antibody) at dilution of 1:1000

Immunohistochemistry of paraffin-embedded human testis tissue slide using Catalog No:111562(HSFY1 Antibody) at dilution of 1:50 (under 40x lens)