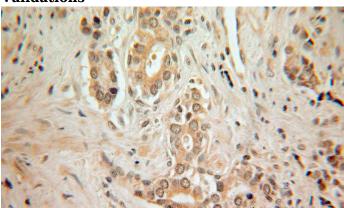

## **Antibody description**

HSF2 Rabbit Polyclonal antibody. Positive IHC detected in human prostate cancer.

## **Validations**

Immunohistochemical of paraffin-embedded human prostate cancer using Catalog No:111558(HSF2 antibody) at dilution of 1:100 (under 25x lens)