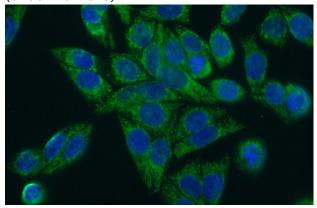

## **HSDL2** antibody

Catalog Number: 111555

human prostate cancer using Catalog No:111555(HSDL2 antibody) at dilution of 1:100 (under 40x lens)

Immunofluorescent analysis of (10% Formaldehyde) fixed HeLa cells using Catalog No:111555(HSDL2 Antibody) at dilution of 1:50 and Alexa Fluor 488-congugated AffiniPure Goat Anti-Rabbit IgG(H+L)