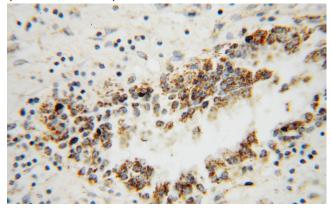

## **HSDL2** antibody

Catalog Number: 111555

human prostate cancer using Catalog No:111555(HSDL2 antibody) at dilution of 1:100 (under 40x lens)

Immunofluorescent analysis of (10% Formaldehyde) fixed HeLa cells using Catalog No:111555(HSDL2 Antibody) at dilution of 1:50 and Alexa Fluor 488-congugated AffiniPure Goat Anti-Rabbit IgG(H+L)