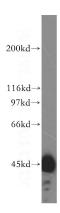

## **HSDL2** antibody

Catalog Number: 111555

**Product name** 

HSDL2 antibody

**Specificity** 

Human, Mouse, Rat; other species not tested.

**Antibody description** 

HSDL2 Rabbit Polyclonal antibody. Positive IF detected in HeLa cells. Positive IHC detected in human prostate cancer tissue. Positive WB detected in HEK-293 cells, HeLa cells. Observed molecular weight by Western-blot: 45 kDa

**Dilutions** 

Recommended Dilution:

WB: 1:1000-1:10000

IHC: 1:20-1:200

IF: 1:20-1:200

**Validations** 

HEK-293 cells were subjected to SDS PAGE followed by western blot with Catalog No:111555(HSDL2 antibody) at dilution of 1:500