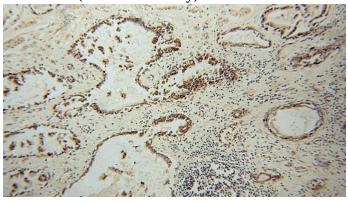

Immunohistochemical of paraffin-embedded human prostate cancer using Catalog No:111555(HSDL2 antibody) at dilution of 1:100 (under 10x lens)

Immunohistochemical of paraffin-embedded