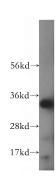

## **HSD17B11** antibody

Catalog Number: 111545

**Product name** 

HSD17B11 antibody

**Specificity** 

human, mouse, rat; other species not tested.

**Antibody description** 

HSD17B11 Rabbit Polyclonal antibody. Positive WB detected in mouse liver tissue, mouse pancreas tissue. Positive IHC detected in human kidney. Observed molecular weight by Westernblot: 33kd

**Dilutions** 

Recommended Dilution:

WB: 1:500-1:5000

IHC: 1:20-1:200

**Validations** 

mouse liver tissue were subjected to SDS PAGE followed by western blot with Catalog No:111545(HSD17B11 antibody) at dilution of 1:800