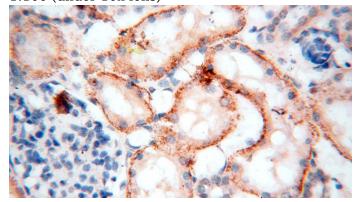

Immunohistochemical of paraffin-embedded human kidney using Catalog No:111545(HSD17B11 antibody) at dilution of 1:100 (under 10x lens)

Immunohistochemical of paraffin-embedded human kidney using Catalog

## $HSD17B11\ antibody$

Catalog Number: 111545

No:111545(HSD17B11 antibody) at dilution of

1:100 (under 40x lens)