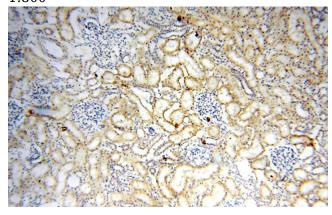

Immunohistochemical of paraffin-embedded human kidney using Catalog No:111545(HSD17B11 antibody) at dilution of 1:100 (under 10x lens)

Immunohistochemical of paraffin-embedded human kidney using Catalog