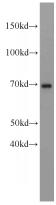

## **HSD11B1** antibody

Catalog Number: 111542

Product name

HSD11B1 antibody

**Specificity** 

Human, Mouse, Rat; other species not tested.

**Antibody description** 

HSD11B1 Rabbit Polyclonal antibody. Positive WB detected in L02 cells, Jurkat cells, mouse liver tissue. Observed molecular weight by Westernblot: 65-70 kDa

**Dilutions** 

Recommended Dilution:

WB: 1:200-1:1000

**Validations** 

L02 cells were subjected to SDS PAGE followed by western blot with Catalog No:111542(HSD11B1 antibody) at dilution of 1:400