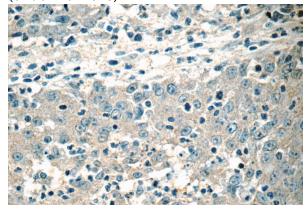

# **Antibody description**

HSCB Rabbit Polyclonal antibody. Positive IHC detected in human colon cancer tissue. Positive WB detected in Transfected HEK-293 cells.

# **HSCB** antibody

Catalog Number: 111541

human colon cancer tissue slide using Catalog

No:111541(HSCB Antibody) at dilution of 1:50 (under 40x lens)