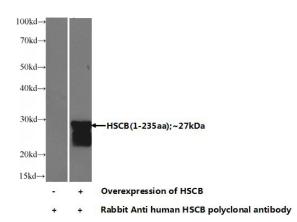

# **Antibody description**

HSCB Rabbit Polyclonal antibody. Positive IHC detected in human colon cancer tissue. Positive WB detected in Transfected HEK-293 cells.

#### **Validations**

Transfected HEK-293 cells were subjected to SDS PAGE followed by western blot with Catalog No:111541(HSCB Antibody) at dilution of 1:1000

Immunohistochemistry of paraffin-embedded human colon cancer tissue slide using Catalog No:111541(HSCB Antibody) at dilution of 1:50 (under 10x lens)