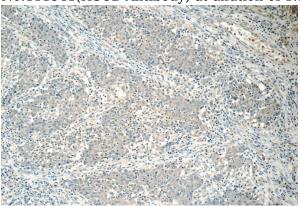

# **Antibody description**

HSCB Rabbit Polyclonal antibody. Positive IHC detected in human colon cancer tissue. Positive WB detected in Transfected HEK-293 cells.

#### **Validations**

Transfected HEK-293 cells were subjected to SDS PAGE followed by western blot with Catalog No:111541(HSCB Antibody) at dilution of 1:1000

Immunohistochemistry of paraffin-embedded human colon cancer tissue slide using Catalog No:111541(HSCB Antibody) at dilution of 1:50 (under 10x lens)

Immunohistochemistry of paraffin-embedded