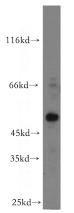

#### **Antibody description**

HOXC10 Rabbit Polyclonal antibody. Positive WB detected in HeLa cells. Positive IF detected in HeLa cells. Observed molecular weight by Western-blot: 50 kDa

# IF: 1:50-1:500 Validations

HeLa cells were subjected to SDS PAGE followed by western blot with Catalog No:111536(HOXC10 antibody) at dilution of 1:500

Immunofluorescent analysis of (10% Formaldehyde) fixed HeLa cells using Catalog No:111536(HOXC10 Antibody) at dilution of 1:50 and Alexa Fluor 488-congugated AffiniPure Goat Anti-Rabbit IgG(H+L)