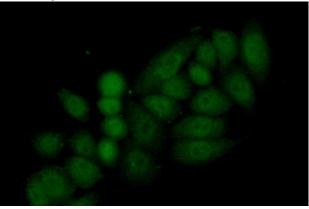

#### **Antibody description**

HOXC10 Rabbit Polyclonal antibody. Positive WB detected in HeLa cells. Positive IF detected in HeLa cells. Observed molecular weight by Western-blot: 50 kDa

# IF: 1:50-1:500 Validations

HeLa cells were subjected to SDS PAGE followed by western blot with Catalog No:111536(HOXC10 antibody) at dilution of 1:500

Immunofluorescent analysis of (10% Formaldehyde) fixed HeLa cells using Catalog No:111536(HOXC10 Antibody) at dilution of 1:50 and Alexa Fluor 488-congugated AffiniPure Goat Anti-Rabbit IgG(H+L)