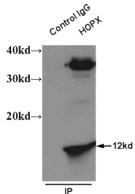

# **Antibody description**

HOPX Rabbit Polyclonal antibody. Positive WB detected in mouse lung tissue, human placenta tissue, rat lung tissue. Positive IP detected in Mouse lung. Observed molecular weight by Western-blot: 8-12kd

### **Validations**

Mouse lung tissue lysate-whole

IP result of HOPX antibody (Catalog No:111524 for IP and Detection) with mouse lung tissue

mouse lung tissue were subjected to SDS PAGE followed by western blot with Catalog No:111524(HOPX Antibody) at dilution of 1:600