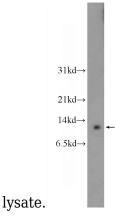

# **Antibody description**

HOPX Rabbit Polyclonal antibody. Positive WB detected in mouse lung tissue, human placenta tissue, rat lung tissue. Positive IP detected in Mouse lung. Observed molecular weight by Western-blot: 8-12kd

### **Validations**

Mouse lung tissue lysate-whole

IP result of HOPX antibody (Catalog No:111524 for IP and Detection) with mouse lung tissue

mouse lung tissue were subjected to SDS PAGE followed by western blot with Catalog No:111524(HOPX Antibody) at dilution of 1:600