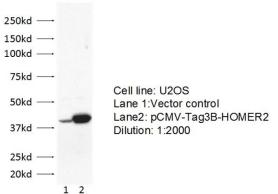

### **Antibody description**

HOMER2 Rabbit Polyclonal antibody. Positive WB detected in U2OS cells. Observed molecular weight by Western-blot: 39 kDa

#### Validations

WB result of anti-HOMER2 (Catalog No:111518 1:2000) with transfected U2OS cell by Dr. Yupeng Chen.