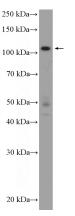

## **Antibody description**

HNRNPUL2-Specific Rabbit Polyclonal antibody. Positive IF detected in MCF-7 cells. Positive WB detected in MCF-7 cells. Observed molecular weight by Western-blot: 100-110 kDa

# Dilutions

**Recommended Dilution:** 

WB: 1:200-1:1000

IF: 1:50-1:500 Validations

MCF-7 cells were subjected to SDS PAGE followed by western blot with Catalog No:111515(HNRNPUL2-Specific Antibody) at dilution of 1:300