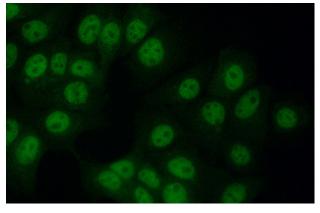

Immunofluorescent analysis of (10% Formaldehyde) fixed MCF-7 cells using Catalog No:111515(HNRNPUL2-Specific Antibody) at dilution of 1:50 and Alexa Fluor 488-congugated AffiniPure Goat Anti-Rabbit IgG(H+L)