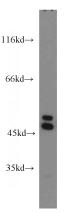

#### Antibody description

HNRNPF Rabbit Polyclonal antibody. Positive IF detected in HeLa cells. Positive IHC detected in human colon cancer tissue. Positive WB detected in HeLa cells. Observed molecular weight by Western-blot: 46 kDa

### Validations

HeLa cells were subjected to SDS PAGE followed by western blot with Catalog No:111506(HNRNPF antibody) at dilution of 1:1000

Immunohistochemical of paraffin-embedded human colon cancer using Catalog No:111506(HNRNPF antibody) at dilution of 1:50 (under 10x lens)