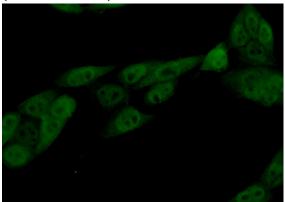

#### Antibody description

HNRNPF Rabbit Polyclonal antibody. Positive IF detected in HeLa cells. Positive IHC detected in human colon cancer tissue. Positive WB detected in HeLa cells. Observed molecular weight by Western-blot: 46 kDa

## **HNRNPF** antibody

Catalog Number: 111506

human colon cancer using Catalog No:111506(HNRNPF antibody) at dilution of 1:50 (under 40x lens)

Immunofluorescent analysis of (10% Formaldehyde) fixed HeLa cells using Catalog No:111506(HNRNPF Antibody) at dilution of 1:50 and Alexa Fluor 488-congugated AffiniPure Goat Anti-Rabbit IgG(H+L)