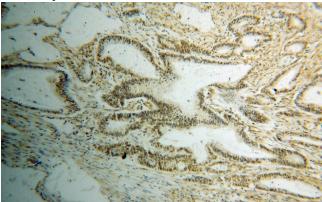

### Validations

HeLa cells were subjected to SDS PAGE followed by western blot with Catalog No:111506(HNRNPF antibody) at dilution of 1:1000

Immunohistochemical of paraffin-embedded human colon cancer using Catalog No:111506(HNRNPF antibody) at dilution of 1:50 (under 10x lens)

Immunohistochemical of paraffin-embedded