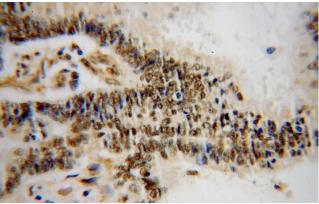

## **HNRNPF** antibody

Catalog Number: 111506

human colon cancer using Catalog No:111506(HNRNPF antibody) at dilution of 1:50 (under 40x lens)

Immunofluorescent analysis of (10% Formaldehyde) fixed HeLa cells using Catalog No:111506(HNRNPF Antibody) at dilution of 1:50 and Alexa Fluor 488-congugated AffiniPure Goat Anti-Rabbit IgG(H+L)