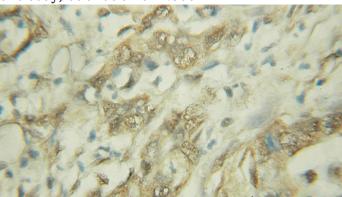

## **Antibody description**

HNF1B Rabbit Polyclonal antibody. Positive WB detected in L02 cells, Jurkat cells. Positive IHC detected in human pancreas cancer tissue, human liver cancer tissue. Observed molecular weight by Western-blot: 58-60kd

#### **Validations**

L02 cells were subjected to SDS PAGE followed by western blot with Catalog No:111496(HNF1B antibody) at dilution of 1:800

Immunohistochemical of paraffin-embedded human pancreas cancer using Catalog No:111496(HNF1B antibody) at dilution of 1:50 (under 10x lens)