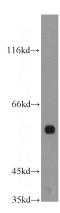

## **Antibody description**

HNF1B Rabbit Polyclonal antibody. Positive WB detected in L02 cells, Jurkat cells. Positive IHC detected in human pancreas cancer tissue, human liver cancer tissue. Observed molecular weight by Western-blot: 58-60kd

#### **Validations**

L02 cells were subjected to SDS PAGE followed by western blot with Catalog No:111496(HNF1B antibody) at dilution of 1:800

Immunohistochemical of paraffin-embedded human pancreas cancer using Catalog No:111496(HNF1B antibody) at dilution of 1:50 (under 10x lens)